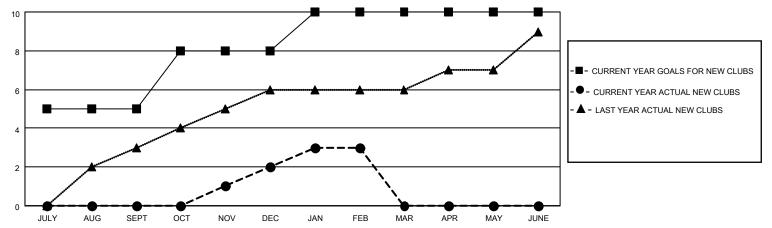

## GOALS AND ACTUAL NEW CLUBS CUMULATIVE

## MONTHLY MEMBERSHIP PROGRESS REPORT

**LOCATION REP OF SRI LANKA** 

District 306 A1

Results as of: 2/28/2022

| Clubs                 |               |           |               | Members               |                        |                         |                                                    |
|-----------------------|---------------|-----------|---------------|-----------------------|------------------------|-------------------------|----------------------------------------------------|
| RESULTS FOR 2021-2022 |               |           |               | RESULTS FOR 2021-2022 |                        |                         |                                                    |
| QUARTER               | NEW CLUB GOAL | NEW CLUBS | DROPPED CLUBS | QUARTER MEM           | BER GROWTH NET<br>GOAL | MEMBER GROWTH<br>ACTUAL | DROPPED<br>MEMBERS ACTUAL<br>(including transfers) |
| JULY/AUG/SEPT         | 5             | 0         | 4             | JULY/AUG/SEPT         | 130                    | 34                      | 100                                                |
| OCT/NOV/DEC           | 3             | 2         | 4             | OCT/NOV/DEC           | 64                     | 77                      | 150                                                |
| JAN/FEB/MAR           | 2             | 1         | 0             | JAN/FEB/MAR           | 34                     | 104                     | 2                                                  |
| APR/MAY/JUNE          | 0             | 0         | 0             | APR/MAY/JUNE          | 20                     | 0                       | 0                                                  |