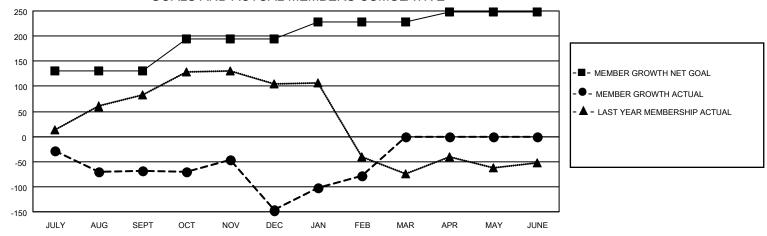

## GOALS AND ACTUAL MEMBERS CUMULATIVE

| DROPPED CLUBS: 8     |           | 29 CLUBS OF 77 ADDED 1 OR<br>MORE NEW MEMBERS | GENDER DISTRIBUTION             |                                |  |
|----------------------|-----------|-----------------------------------------------|---------------------------------|--------------------------------|--|
|                      |           | MONE NEW MEMBERS                              | MALE<br>FEMALE                  | 1,189 (71.76%)<br>468 (28.24%) |  |
| DROPPED MEMBERS      |           |                                               | NON BINARY PREFER NOT TO ANSWER | 0 (0.00%)<br>NSWER 0 (0.00%)   |  |
| DECEASED             | 4         |                                               | THE ENTITY TO A WOWEN           | 0 (0.0070)                     |  |
| CLUB CANCELLED OTHER | 99<br>149 | CLICK HERE FOR CUMULATIVE MEMBERSHIP DATA     | TOTAL FAMILY UNIT MEMBERS       | 620                            |  |
| TOTAL                | 252       | INCINDENCIAL DATA                             | FAMILY MEMBERS PAYING HAI       | LF DUES 344                    |  |

## MONTHLY MEMBERSHIP PROGRESS REPORT

**LOCATION REP OF SRI LANKA** 

District 306 A1

Results as of: 2/28/2022

| Clubs                 |               |           |               | Members               |                        |                         |                                                    |
|-----------------------|---------------|-----------|---------------|-----------------------|------------------------|-------------------------|----------------------------------------------------|
| RESULTS FOR 2021-2022 |               |           |               | RESULTS FOR 2021-2022 |                        |                         |                                                    |
| QUARTER               | NEW CLUB GOAL | NEW CLUBS | DROPPED CLUBS | QUARTER MEM           | BER GROWTH NET<br>GOAL | MEMBER GROWTH<br>ACTUAL | DROPPED<br>MEMBERS ACTUAL<br>(including transfers) |
| JULY/AUG/SEPT         | 5             | 0         | 4             | JULY/AUG/SEPT         | 130                    | 34                      | 100                                                |
| OCT/NOV/DEC           | 3             | 2         | 4             | OCT/NOV/DEC           | 64                     | 77                      | 150                                                |
| JAN/FEB/MAR           | 2             | 1         | 0             | JAN/FEB/MAR           | 34                     | 104                     | 2                                                  |
| APR/MAY/JUNE          | 0             | 0         | 0             | APR/MAY/JUNE          | 20                     | 0                       | 0                                                  |